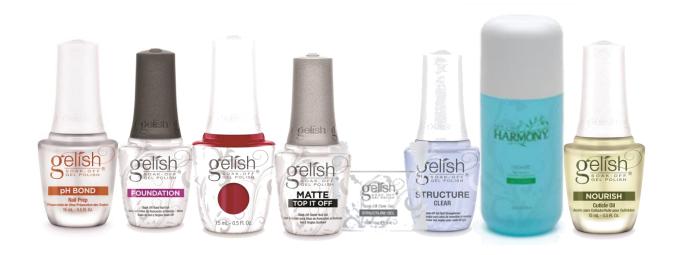

## Gelish Pro Soak Off Gel Polish Price per Service

| Product               | RRP     | Applications     | Cost per        |
|-----------------------|---------|------------------|-----------------|
|                       |         |                  | Application     |
| PH Bond*              | \$14.95 | 50 Applications  | \$0.29          |
| Gelish Foundation*    | \$44.94 | 70 Applications  | \$0.64          |
| Gelish Colour*        | \$24.94 | 30Applications   | \$0.83(2 coats) |
| Top It OFF*           | \$32.94 | 50 Applications  | \$0.65          |
| Matte Top It Off      | \$32.94 | 50 Applications  | \$0.65          |
| Structure Pot         | \$32.94 | 60 Applications  | \$0.54          |
| Structure in a bottle | \$32.94 | 50 Applications  | \$0.65          |
| Cleanse*              | \$12.94 | 300 Applications | \$0.04 (2 uses) |
| Nourish Oil*          | \$9.95  | 60 Applications  | \$0.16          |

Recommended Retail Price including GST

Based on 2 Colour Application

Total Salon Cost per application - \$5.32